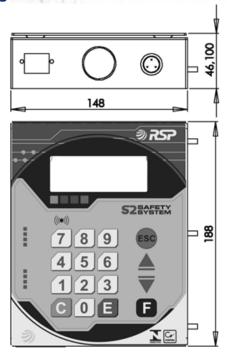

## **Technical Specifications**

| Weight                | 1,2 Kg                 |
|-----------------------|------------------------|
| Operation Temperature | 0 a 50°C (32 a 122°F)  |
| Humidity              | 90% (máx)              |
| Installation          | Outside Hazardous Area |
| Communication         | RS 485                 |
| Maximum Distance      | 200 meters             |
| Display               | 4 lines x 20 Rows      |