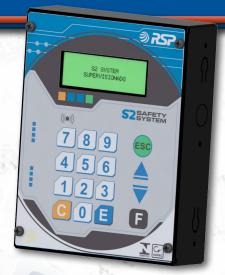

### **Description**

Smart Console® is a S2 System accessory to provide a keyboard and information display.

Acts as an interface for controlling and displaying informations at the forecourt.

#### **Features and Benefits**

- Allows easy access to the S2 System® without access to a computer or local network station, that means directly operation on Foreourt, without access to the office.
- Built in a sturdy case with backlit four lines display and keyboard that allows totally safety in night operations, showing important information such as delivery, measurement on shift change, among others.
- It works in two modes of operation: Supervised Mode, which accesses all the updated information from Supervisor® in real time and the Local mode, which occurs in case of Supervisor® failure, allowing the monitoring and operation of the Smart Seal®.
- Continuous operation in case of power failure by UPS available in Supervisor®.

#### **Facilities**

Simple access to the information, arranged in selectable menus by the user through 16 buttons keyboard and 4 lines by 20 rows LCD display.